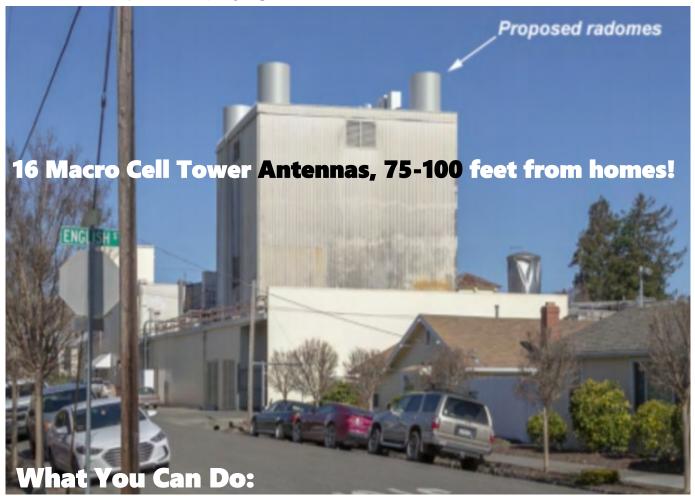

## **Unsafe at Any G!**

Antenna farm capable of spraying 530,000+ Watts of Effective Radiated Power, 24/7

- 1. Help preserve the Quiet Enjoyment of Streets by **opposing this massive antenna farm** that Verizon proposes to build right in the middle of our residential neighborhood!
- 2. Go to UnsafeAtAnyG.com/Petaluma to learn more and fill out our sign-up form
- 3. Stop the **Safety, Privacy and Property Value Harms** that this antenna farm on the Petaluma Creamery would bring; let's band together to defend our families and homes.
  - **Join us** for a *Protest Photo* on **Sat July 11** @ 10:30 am at City Hall Lawn (*Bring Creative Signs, Friends and Family. Wear Masks & Socially Distance* )
  - Attend Planning Commission Meeting on Tue Aug 11 @ 7:00 pm
  - Tune In to our weekly Go-To-Meeting conf. every Wed at @ 7:00 pm (get details at UnsafeAtAnyG.com/petaluma/form) and volunteer to help!